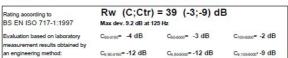

## System Performance Breakdown

Fire Resistance:

BS476 Part 22:1987:

Test Ref & Date or Applied Ref & Report:

Max Height: Thickness:

Duty Grade: BS 5234: Part 2:1992:

Sound Insulation:

60/60 Minutes (Integrity/Insulation).

BRE 248834 - BRE Report P102396-1011B

Refer to Speedline Specification Clause

**82 mm.** (At Base Track, Excluding Finishes)

Heavy - Annexes A-F

NA R<sub>w</sub>dB, Date Tested or Assessed Against NA

Customer: Metsec plc Hepsec Division