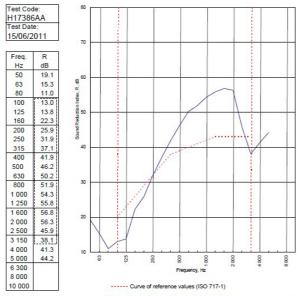

## System Performance Breakdown

Fire Resistance:

BS476 Part 22:1987:

Test Ref & Date or Applied Ref & Report:

Max Height: Thickness:

Duty Grade: BS 5234: Part 2:1992:

Sound Insulation:

60/60 Minutes (Integrity/Insulation).

BRE 248834 - BRE Report P102396-1011B

Refer to Speedline Specification Clause

**82 mm.** (At Base Track, Excluding Finishes)

Heavy - Annexes A-F

NA R<sub>w</sub>dB, Date Tested or Assessed Against NA

Customer: Metsec plc Hepsec Division