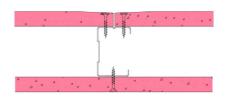

## 50-K-56 - SPEEDLINE System Data Sheet - Version V1 (24-10-23)

SPEEDLINE 50mm 'C' Stud Partition @600mm Ctrs, with Knauf 15mm Fire Panel each side